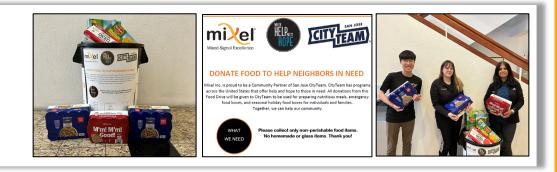

#### **Food Distributions**

Our San Jose team volunteered at one of CityTeam's many local food distributions to help provide food to families living in low-income neighborhoods.

#### **Canned Food Drive**

Our San Jose team partnered with CityTeam and our local community to collect non-perishable food to donate to families in need for Thanksgiving.