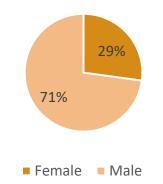

#### <u>Highlights</u>

*Women in the Workforce:* Mixel's team is 29% women (technical representation is 25%), the industry median is 20-29% (technical representation is 10-19%) according to <u>GSA's 2023 Women in the Semiconductor</u> <u>Industry report</u>.