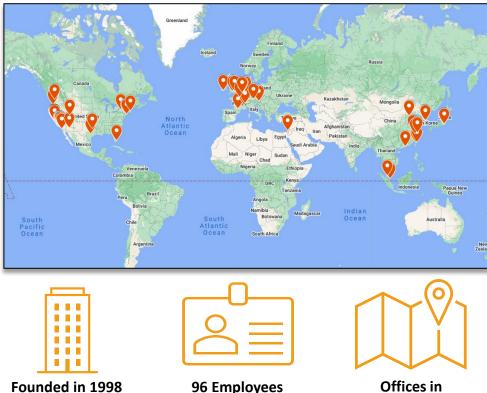

## **About Mixel**

Mixel is a leading provider of mixed-signal IPs and offers a wide portfolio of highperformance mixed-signal connectivity IP solutions. Mixel's mixed-signal portfolio includes PHYs and SerDes, such as MIPI<sup>®</sup> D-PHY<sup>SM</sup>, MIPI M-PHY<sup>®</sup>, MIPI C-PHY<sup>SM</sup>, LVDS, and many dual mode PHY supporting multiple standards.

Mixel was founded in 1998 and is headquartered in San Jose, California. In 2011, Mixel started a team in Cairo, Egypt to help support our worldwide customer base.

Copyright ©2025 All rights reserved

Offices in San Jose, CA & Cairo, EG